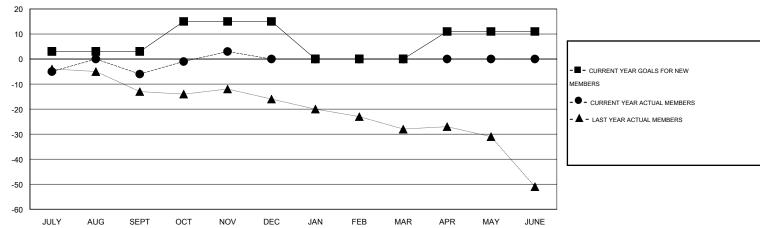

#### GOALS AND ACTUAL MEMBERS CUMULATIVE

| DROPPED CLUBS: 0 |    | 17 CLUBS OF 54 ADDED 1 OR MORE<br>NEW MEMBERS | MALE                |              |     |
|------------------|----|-----------------------------------------------|---------------------|--------------|-----|
| DROPPED MEMBERS  |    |                                               | FEMALE              | 318 (28.60%) |     |
| DECEASED         | 5  | CLICK HERE FOR HEALTH                         | FAMILY UNIT MEMBERS | S            | 243 |
| OTHER 24         |    | ASSESSMENT DATA                               | HEAD OF HOUSEHOLD   | 118          |     |
| TOTAL            | 29 |                                               | NON-HEAD OF HOUSE   | 125          |     |